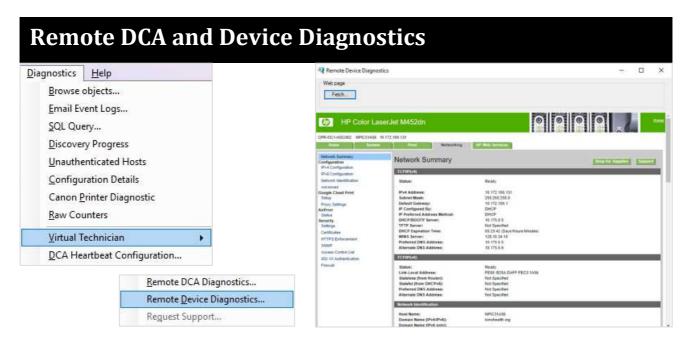

#### **Remote Device Diagnostics**

- MIB Browser
- Ping a device
- Configure device
- Update firmware (future)

Virtual Technician is easy to use. Use it for instance to review the DCA health statistics, make changes to the data collection intervals in conjunction with Netaphor support. When there are suspected issues set the appropriate debug mode to diagnose problems. And restart monitoring if running to capture new devices. In short diagnose issues before they are problems.

Instead of walking to a printer to check status and make configuration changes use Virtual Technician. Do first level diagnostics to check the online status, then verify or make configuration changes to settings or verify maintenance requests. Run the MIB Browser in conjunction with Netaphor support to add data tracking. Virtual Technical can work on any make or model if the proper printer ports are open.

# **Device Diagnostics**

- Supports all makes & models
- **Device status**
- **Device configuration**
- Verify device data
- MIB walk
- **Update firmware (future release)**