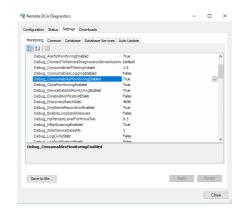

#### **Remote Device Diagnostics**

- MIB Browser
- Ping a device
- Configure device
- Update firmware (future)

Virtual Technician is easy to use. Use it for instance to review the DCA health statistics, make changes to the data collection intervals in conjunction with Netaphor support. When there are suspected issues set the appropriate debug mode to diagnose problems. And restart monitoring if running to capture new devices. In short diagnose issues before they are problems.

## **DCA Diagnostics**

- **Health statistics**
- Configurations
- Debug mode
- **Restart monitoring**
- Diagnostic file download

ISV/Software Solutions

Corporate office: Irvine, California USA Contact: 1 949 470 7955 www.netaphor.com