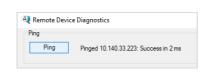

Instead of walking to a printer to check status and make configuration changes use Virtual Technician. Do first level diagnostics to check the online status, then verify or make configuration changes to settings or verify maintenance requests. Run the MIB Browser in conjunction with Netaphor support to add data tracking. Virtual Technical can work on any make or model if the proper printer ports are open.

# **Device Diagnostics**

- Supports all makes & models
- **Device status**
- **Device configuration**
- Verify device data
- MIB walk
- **Update firmware (future release)**