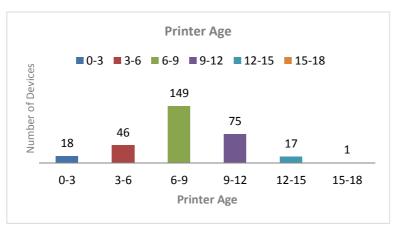

## Inventory: One-Click Analyzer charts, samples below

Inventory One-Click Template

Inventory One-Click Template

Volume and Counters One-Click Template

Volume and Counters One-Click Template

*Volume and Counters One-Click Template* 