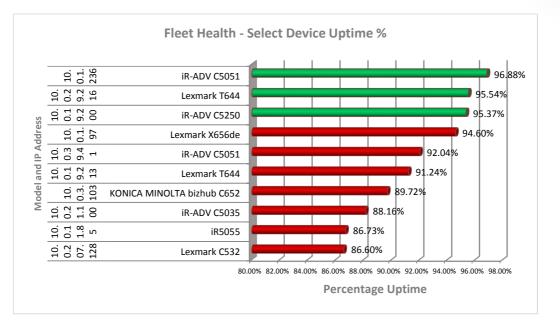

#### Fleet Health: One-Click Analyzer charts, samples below

Fleet Health One-Click Template

Fleet Health One-Click Template

Audit One-Click Template

Audit One-Click Template