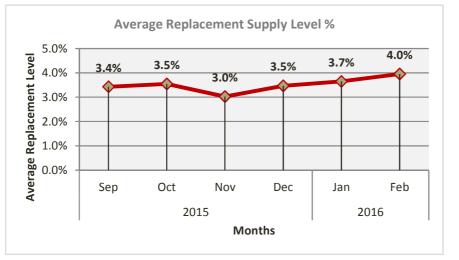

### Supplies: One-Click Analyzer charts, samples below

Supplies One-Click Template

Supplies One-Click Template

Supplies One-Click Template