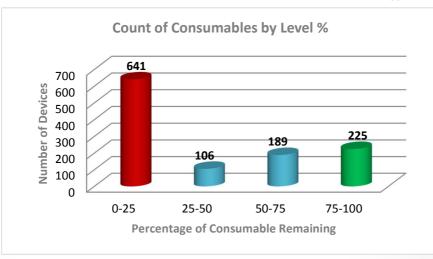

### Supplies: One-Click Analyzer charts, samples below

Supplies One-Click Template

Supplies One-Click Template

Supplies One-Click Template