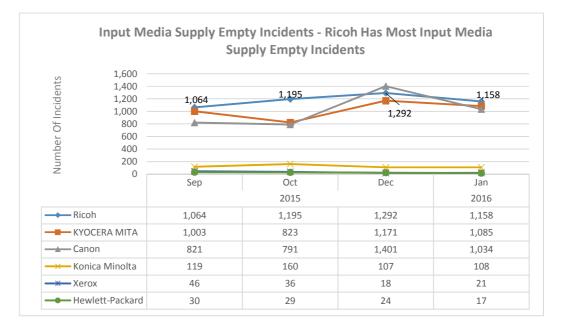

### Supplies: One-Click Analyzer charts, samples below

Supplies One-Click Template

Supplies One-Click Template

Supplies One-Click Template