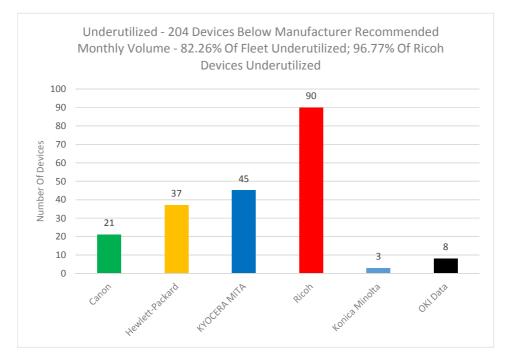

#### Fleet Health: One-Click Analyzer charts, samples below

Fleet Health One-Click Template

Fleet Health One-Click Template

Audit One-Click Template

Audit One-Click Template