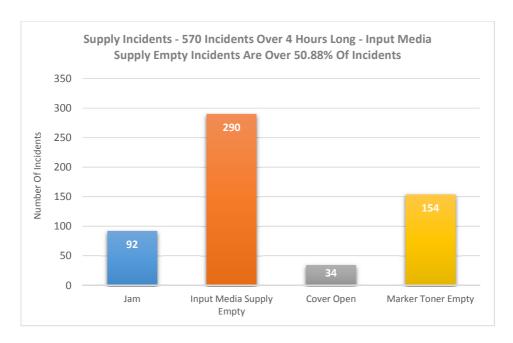

### Supplies: One-Click Analyzer charts, samples below

Supplies One-Click Template

Supplies One-Click Template

Supplies One-Click Template