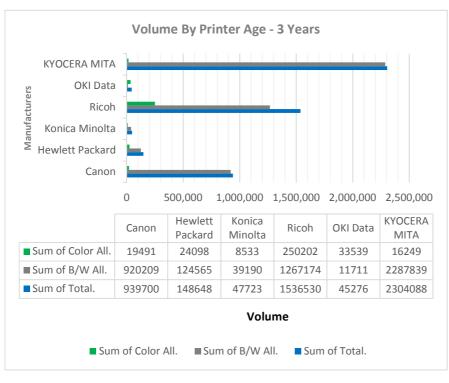

## Inventory: One-Click Analyzer charts, samples below

Inventory One-Click Template

Inventory One-Click Template

Volume and Counters One-Click Template

Volume and Counters One-Click Template

*Volume and Counters One-Click Template* 

Volume and Counters One-Click Template

Volume and Counters One-Click Template

Audit One-Click Template

Audit One-Click Template

SiteAudit Analyzer Reporting

*Volume and Counters One-Click Template* 

*Volume and Counters One-Click Template* 