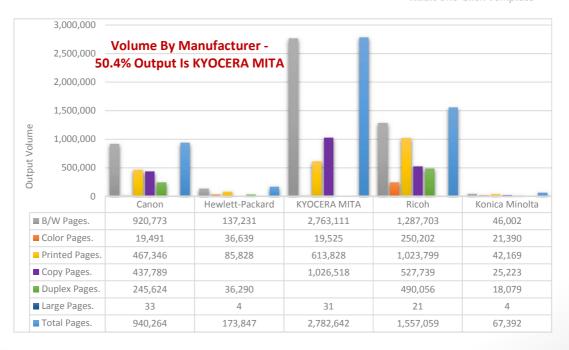

## Inventory: One-Click Analyzer charts, samples below

Inventory One-Click Template

Inventory One-Click Template

Volume and Counters One-Click Template

Volume and Counters One-Click Template

*Volume and Counters One-Click Template* 

Volume and Counters One-Click Template

Volume and Counters One-Click Template

Audit One-Click Template

Audit One-Click Template

SiteAudit Analyzer Reporting

*Volume and Counters One-Click Template* 

*Volume and Counters One-Click Template* 