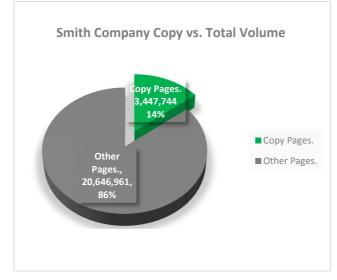

### Supplies: One-Click Analyzer charts, samples below

Supplies One-Click Template

Supplies One-Click Template

Supplies One-Click Template