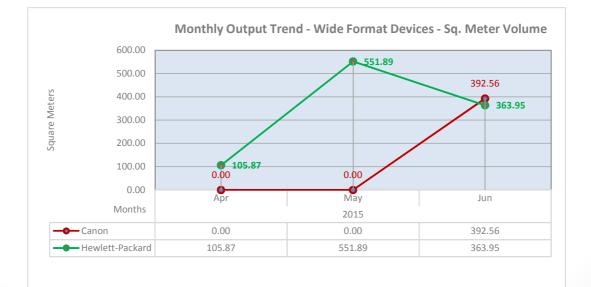

## Inventory: One-Click Analyzer charts, samples below

Inventory One-Click Template

Inventory One-Click Template

Volume and Counters One-Click Template

Volume and Counters One-Click Template

*Volume and Counters One-Click Template* 

Volume and Counters One-Click Template

Volume and Counters One-Click Template

Audit One-Click Template

Audit One-Click Template

SiteAudit Analyzer Reporting

*Volume and Counters One-Click Template* 

*Volume and Counters One-Click Template* 