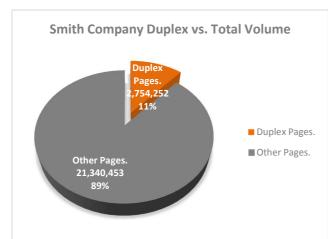

### Supplies: One-Click Analyzer charts, samples below

Supplies One-Click Template

Supplies One-Click Template

Supplies One-Click Template