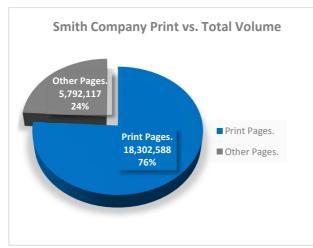

### Supplies: One-Click Analyzer charts, samples below

Supplies One-Click Template

Supplies One-Click Template

Supplies One-Click Template