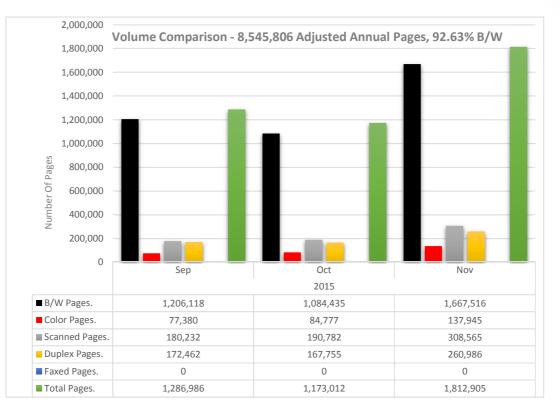

## Inventory: One-Click Analyzer charts, samples below

Inventory One-Click Template

Inventory One-Click Template

Volume and Counters One-Click Template

Volume and Counters One-Click Template

*Volume and Counters One-Click Template* 

Volume and Counters One-Click Template

Volume and Counters One-Click Template

Audit One-Click Template

Audit One-Click Template

SiteAudit Analyzer Reporting

*Volume and Counters One-Click Template* 

*Volume and Counters One-Click Template* 