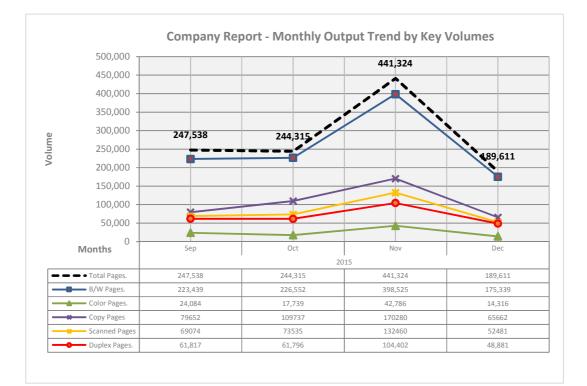

Volume and Counters One-Click Template

Volume and Counters One-Click Template

Audit One-Click Template

Audit One-Click Template

SiteAudit Analyzer Reporting

*Volume and Counters One-Click Template* 

*Volume and Counters One-Click Template* 