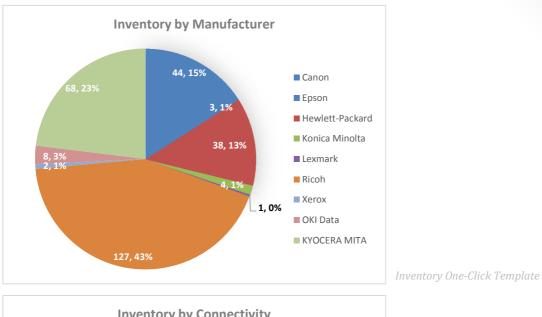

## Inventory: One-Click Analyzer charts, samples below

Inventory One-Click Template

Inventory One-Click Template

Volume and Counters One-Click Template

Volume and Counters One-Click Template

*Volume and Counters One-Click Template* 