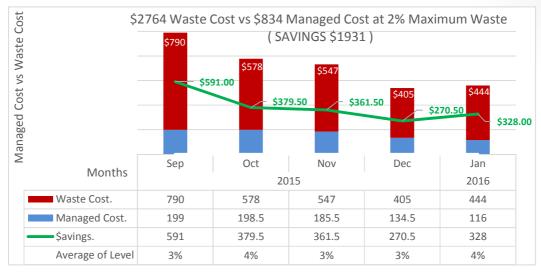

### Supplies: One-Click Analyzer charts, samples below

Supplies One-Click Template

Supplies One-Click Template

Supplies One-Click Template