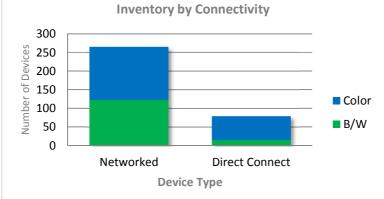

## Inventory: One-Click Analyzer charts, samples below

Inventory One-Click Template

Inventory One-Click Template

Volume and Counters One-Click Template

Volume and Counters One-Click Template

*Volume and Counters One-Click Template* 