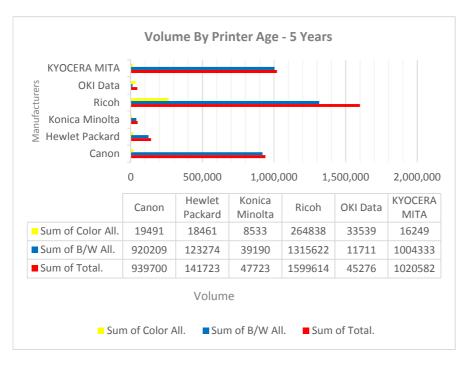

## Inventory: One-Click Analyzer charts, samples below

Inventory One-Click Template

Inventory One-Click Template

Volume and Counters One-Click Template

Volume and Counters One-Click Template

*Volume and Counters One-Click Template* 

Volume and Counters One-Click Template

Volume and Counters One-Click Template

Audit One-Click Template

Audit One-Click Template

SiteAudit Analyzer Reporting

*Volume and Counters One-Click Template* 

*Volume and Counters One-Click Template* 