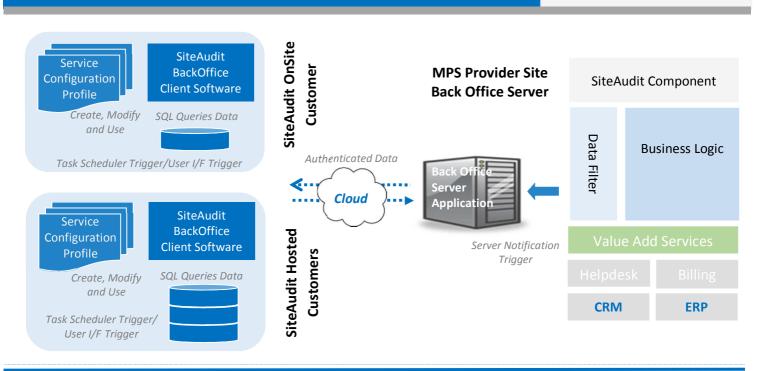

## Maximize Data Value with BackOffice Services

Data collected from SiteAudit OnSite and Hosted provide the most complete and accurate information about networked and local printers. From total counts to wide format square meter usage SiteAudit collects 28 different counters. Supplies data includes not just levels, estimated replacement date, replaced-on-date but much more. SiteAudit data tracks inventory moves, printer age, utilization and array of fleet health data such as uptime percentage. All making integration with back-office applications a competitive advantage for MPS providers.

# Easy Integration for an MPS Competitive Edge.

SiteAudit BackOffice Services provides the tools for integrating SiteAudit data with third-party software such invoicing, CRM, ERP and other back-office applications. SiteAudit BackOffice Services includes the BackOffice Client and the BackOffice Toolkit, which includes API documentation and the source code for a sample BackOffice Server. Quickly get started using Visual Studio 2013 and publishing to Microsoft IIS.