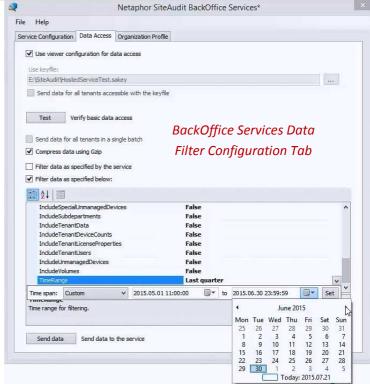

# Easy Integration for an MPS Competitive Edge.

SiteAudit BackOffice Services provides the tools for integrating SiteAudit data with third-party software such invoicing, CRM, ERP and other back-office applications. SiteAudit BackOffice Services includes the BackOffice Client and the BackOffice Toolkit, which includes API documentation and the source code for a sample BackOffice Server. Quickly get started using Visual Studio 2013 and publishing to Microsoft IIS.