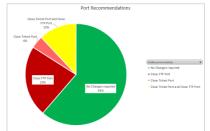

# **Current and Future State TCO**

Use SiteAudit Analyzer TCO and Visualizer tools to compare the current fleet state with a future state proposal. Compare cost, volume and inventory and map devices to the current and future state physical locations.