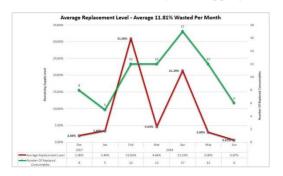

### SiteAudit Visualizer – floor mapping

Analyzer – supplies analysis

*Analyzer – inventory chart* 