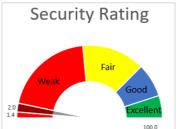

SiteAudit assessment presentation integrates TCO with fleet analysis with a click of a button.

Analyzer – security rating measures device vulnerability

SiteAudit Analyzer security risk assessment report examines customer inventory and measures device vulnerabilities. A rating is provided with specific recommendations to close security holes. Threat assessment and security protection are critical requirements for most organizations and SiteAudit assessment tools uniquely deliver this capability.