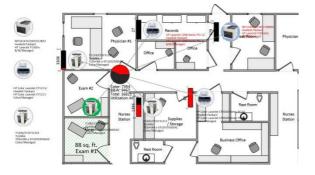

### SiteAudit Visualizer – floor mapping

Analyzer – supplies analysis

*Analyzer – inventory chart* 

# **Floor Mapping**

Visualize the physical fleet using SiteAudit Visualizer during customer assessment walk-throughs. Drag and drop devices to floor maps, then analyze and integrate the TCO future state proposal to show the physical future state plan.